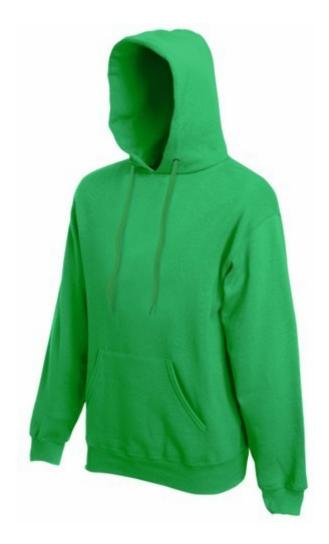

# FRUIT OF THE LOOM, CLASSIC HOODED SWEAT, MEN'S HOODED SWEATSHIRT, KELLY GREEN, XL

## **Basic informations**

Size: XL

Package: 24 Length: 60 Width: 39.5 Height: 60

Size: XL

Color: Kelly Green

# **Specification**

Fruit of the Loom, Classic Hooded Sweat, hooded classic men's sweatshirt, kelly green, XL. Lightweight classic hooded sweatshirt, 80% cotton and 20% polyester, 280 gm / m2. Sweatshirt with front kangaroo pockets, with ruffles on the sleeves and at the end of the sweatshirt, hood and sweatshirt in the color of the sweatshirt. Branding: DTG, screen printing, flex, flock